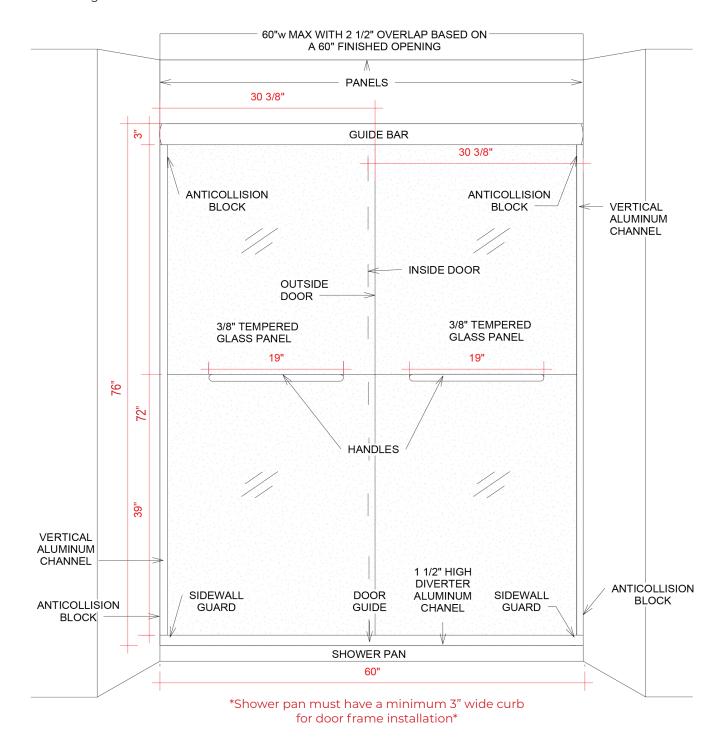

#### ITEM NUMBER

• BRUBP-607610

| TECHNICAL SPECIFICATIONS |                                                                                |  |
|--------------------------|--------------------------------------------------------------------------------|--|
| MODEL                    | Brunswick Bypass Door<br>Frameless ByPass                                      |  |
| DOOR STYLE               |                                                                                |  |
| TYPE                     | 2- sliding bypass panels.<br>Reversible- no need to specify<br>lefts or rights |  |
| HEIGHT                   | *76"                                                                           |  |
| WIDTH                    | *48", 54" or 60"                                                               |  |
| CLEARANCE HEIGHT         | 72"                                                                            |  |
| GLASS THICKNESS          | 10mm (3/8")                                                                    |  |
| GLASS TYPE               | Clear or Frosted                                                               |  |
| STANDARD HARDWARE        | 2-19" towel bars                                                               |  |
| CSI NUMBER               | 10 28 19                                                                       |  |
|                          |                                                                                |  |
| COLORS                   |                                                                                |  |

Note: These measurements are based on a standard 60" w x 96" h Enclosure. The Brunswick Bypass Enclosure heights and widths are variable and can be ordered to fit specific project requirements. Please include your project specific w x h measurements when placing your order.

Note: The Brunswick ByPass Enclosure is also available for tubs. Tub must have a minimum 3" wide ledge for door frame installation.

REV: 09.03.20