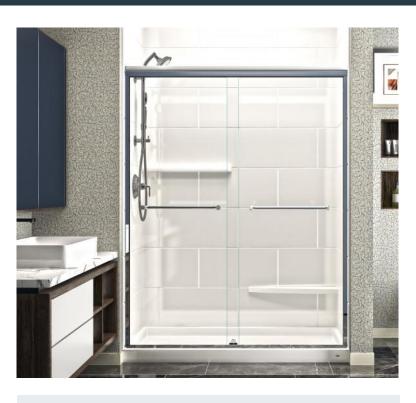

# STANDARD FEATURES

- Frameless
- Tempered glass

# RECOMMENDED USE

- Showers with 3" wide curb
- Tubs with 3" wide ledge

#### ITEM NUMBER

• BRUBP-607610

| TECHNICAL SPECIFICATIONS |                                                                                |  |
|--------------------------|--------------------------------------------------------------------------------|--|
| MODEL                    | Brunswick Bypass Door<br>Frameless ByPass                                      |  |
| DOOR STYLE               |                                                                                |  |
| TYPE                     | 2- sliding bypass panels.<br>Reversible- no need to specify<br>lefts or rights |  |
| HEIGHT                   | *76"                                                                           |  |
| WIDTH                    | *48", 54" or 60"                                                               |  |
| CLEARANCE HEIGHT         | 72"                                                                            |  |
| GLASS THICKNESS          | 10mm (3/8")                                                                    |  |
| GLASS TYPE               | Clear or Frosted                                                               |  |
| STANDARD HARDWARE        | 2-19" towel bars                                                               |  |
| CSI NUMBER               | 10 28 19                                                                       |  |
|                          |                                                                                |  |
| COLORS                   |                                                                                |  |