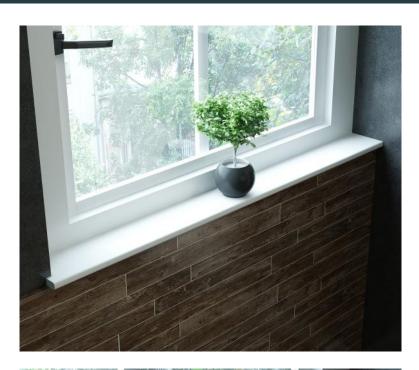

## ITEM NUMBER

• WS-08

| TECHNICAL SPECIFICATIONS |                     |
|--------------------------|---------------------|
| MODEL                    | WS-08               |
| SERIES                   | Standard Windowsill |
| DEPTH                    | 8"                  |
| LENGTH                   | Up to 120" max      |
| THICKNESS                | 3/4"                |
| FINISH                   | Matte or Gloss      |
| STANDARD                 | Mincey Classic™     |