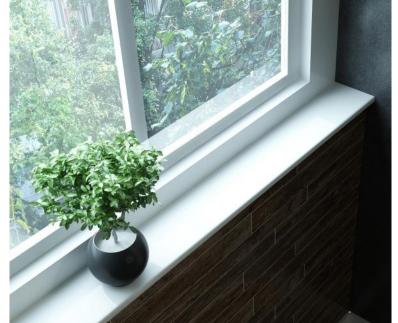

## ITEM NUMBER

• WS-08

| TECHNICAL SPECIFICATIONS |                     |
|--------------------------|---------------------|
| MODEL                    | WS-08               |
| SERIES                   | Standard Windowsill |
| DEPTH                    | 8"                  |
| LENGTH                   | Up to 120" max      |
| THICKNESS                | 3/4"                |
| FINISH                   | Matte or Gloss      |
| STANDARD                 | Mincey Classic™     |