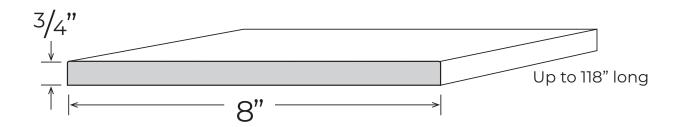

## ITEM NUMBER

• WS-08

| TECHNICAL SPECIFICATIONS |                     |
|--------------------------|---------------------|
| MODEL                    | WS-08               |
| SERIES                   | Standard Windowsill |
| DEPTH                    | 8"                  |
| LENGTH                   | Up to 120" max      |
| THICKNESS                | 3/4"                |
| FINISH                   | Matte or Gloss      |
| STANDARD                 | Mincey Classic™     |