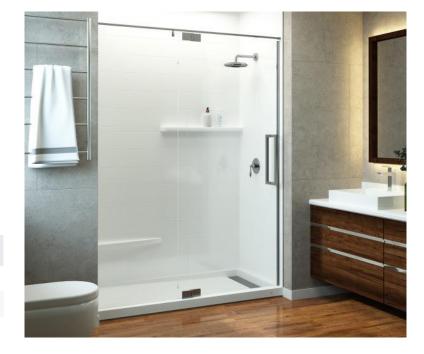

# RECOMMENDED USE

• Edge trim for tub and shower panel systems

#### ITEM NUMBER

• TR-07

## TECHNICAL SPECIFICATIONS

MODEL TR-07

**DIMENSIONS** 

5/16" wide, 7/8" thick, 96" long

**FINISH** 

\*Polished Chrome