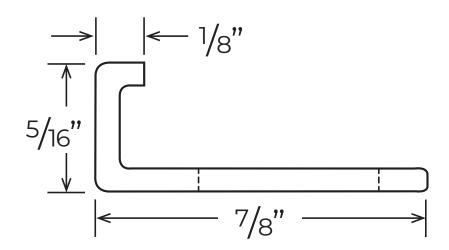

## TECHNICAL SPECIFICATIONS

MODEL TR-07

**DIMENSIONS** 

5/16" wide, 7/8" thick, 96" long

**FINISH** 

\*Polished Chrome