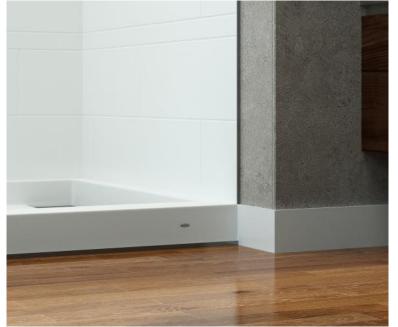

# RECOMMENDED USE

• Edge trim for tub and shower panel systems

#### ITEM NUMBER

• TR-07

## TECHNICAL SPECIFICATIONS

MODEL TR-07

**DIMENSIONS** 

5/16" wide, 7/8" thick, 96" long

**FINISH** 

\*Polished Chrome