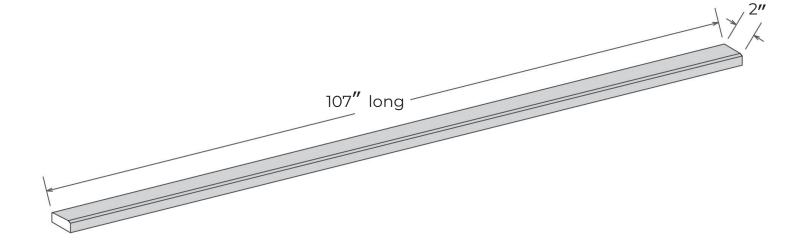

## **PRODUCT SPECIFICATIONS** TR-03: 2 x 107 x 3/4 Double Beveled Trim

### TECHNICAL SPECIFICATIONS

| MODEL      | TR-03                          |
|------------|--------------------------------|
| DIMENSIONS | 2" wide, 3/4" thick, 107" long |
| FINISH     | Matte or Gloss                 |
| STANDARD   | Mincey Classic™                |