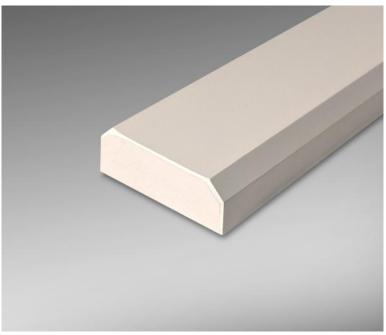

## **PRODUCT SPECIFICATIONS** TR-03: 2 x 107 x 3/4 Double Beveled Trim

#### STANDARD FEATURES

- Smooth finish
- Double beveled edges
- Solid one-piece construction
- Seamless
- Permanently sealed surface
- Extremely sanitary
- Will not mold or mildew
- Easy to install
- Made in the U.S.A.

### TECHNICAL SPECIFICATIONS

| MODEL      | TR-03                          |
|------------|--------------------------------|
| DIMENSIONS | 2" wide, 3/4" thick, 107" long |
| FINISH     | Matte or Gloss                 |
| STANDARD   | Mincey Classic™                |