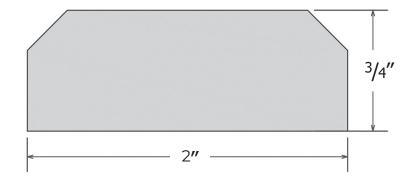

## **PRODUCT SPECIFICATIONS** TR-03: 2 x 107 x 3/4 Double Beveled Trim

### TECHNICAL SPECIFICATIONS

| MODEL      | TR-03                          |
|------------|--------------------------------|
| DIMENSIONS | 2" wide, 3/4" thick, 107" long |
| FINISH     | Matte or Gloss                 |
| STANDARD   | Mincey Classic™                |