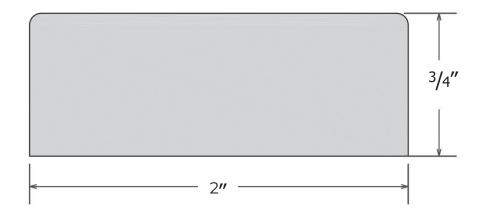

## **PRODUCT SPECIFICATIONS** TR-02: 2 x 96 x 3/4 Double Radius Trim

### TECHNICAL SPECIFICATIONS

| MODEL      | TR-02                         |
|------------|-------------------------------|
| DIMENSIONS | 2" wide, 3/4" thick, 96" long |
| FINISH     | Matte or Gloss                |
| STANDARD   | Mincey Classic™               |