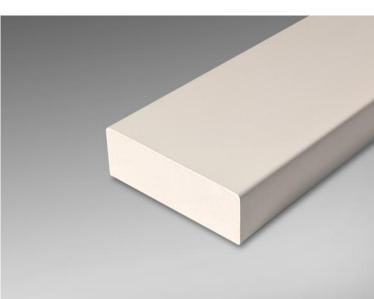

## **PRODUCT SPECIFICATIONS** TR-02: 2 x 96 x 3/4 Double Radius Trim

#### STANDARD FEATURES

- Smooth finish
- Standard edges
- Solid one-piece construction
- Seamless
- Permanently sealed surface
- Extremely sanitary
- Will not mold or mildew
- Easy to install
- Made in the U.S.A.