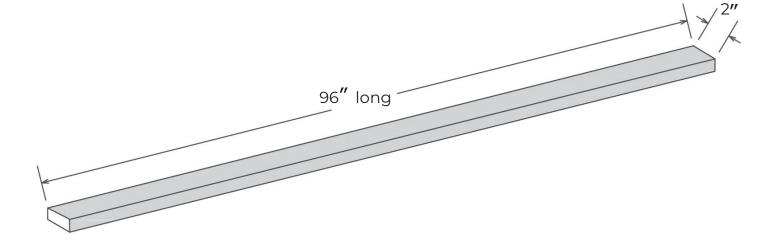

## **PRODUCT SPECIFICATIONS** TR-02: 2 x 96 x 3/4 Double Radius Trim

### TECHNICAL SPECIFICATIONS

| MODEL      | TR-02                         |
|------------|-------------------------------|
| DIMENSIONS | 2" wide, 3/4" thick, 96" long |
| FINISH     | Matte or Gloss                |
| STANDARD   | Mincey Classic™               |