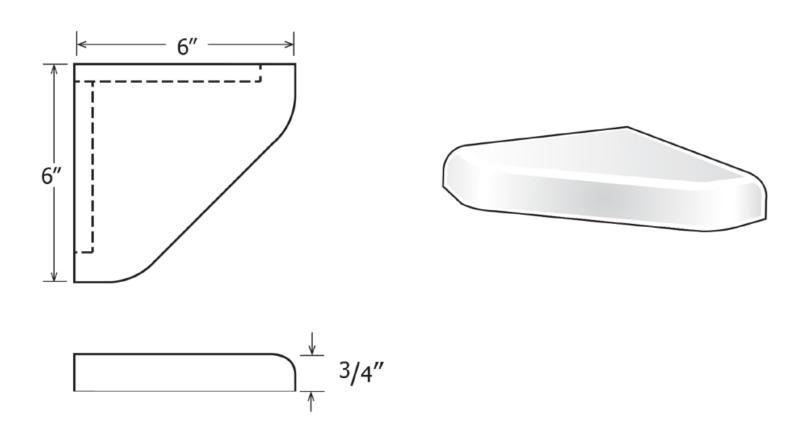

# TECHNICAL SPECIFICATIONS

| MODEL     | SS-02           |
|-----------|-----------------|
| TYPE      | Corner Mount    |
| MATERIAL  | Cast Marble     |
| SIZE      | 6" x 6"         |
| THICKNESS | 3/4"            |
| FINISH    | Matte or Gloss  |
| STANDARD  | Mincey Classic™ |