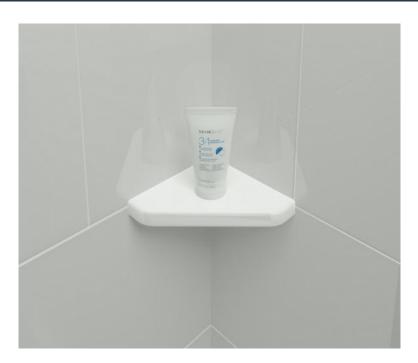

### STANDARD FEATURES

- Decorative corner mount shampoo shelf
- Designed to accommodate larger shampoo/soap containers
- Decorative support legs
- Made from cast marble
- Smooth finish
- Permanently sealed surface
- Extremely sanitary
- Will not mold or mildew
- Easy to install
- Easy to maintain
- Made in the U.S.A.

# TECHNICAL SPECIFICATIONS

| MODEL     | SS-02           |
|-----------|-----------------|
| TYPE      | Corner Mount    |
| MATERIAL  | Cast Marble     |
| SIZE      | 6" x 6"         |
| THICKNESS | 3/4"            |
| FINISH    | Matte or Gloss  |
| STANDARD  | Mincey Classic™ |