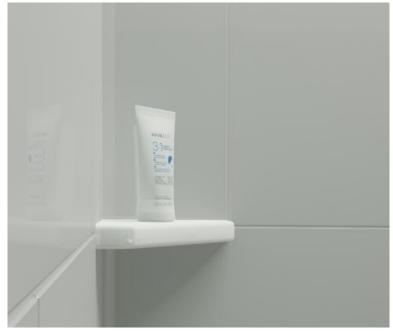

### STANDARD FEATURES

- Decorative corner mount shampoo shelf
- Designed to accommodate larger shampoo/soap containers
- Decorative support legs
- Made from cast marble
- Smooth finish
- Permanently sealed surface
- Extremely sanitary
- Will not mold or mildew
- Easy to install
- Easy to maintain
- Made in the U.S.A.

# TECHNICAL SPECIFICATIONS

| MODEL     | SS-02           |
|-----------|-----------------|
| TYPE      | Corner Mount    |
| MATERIAL  | Cast Marble     |
| SIZE      | 6" x 6"         |
| THICKNESS | 3/4"            |
| FINISH    | Matte or Gloss  |
| STANDARD  | Mincey Classic™ |