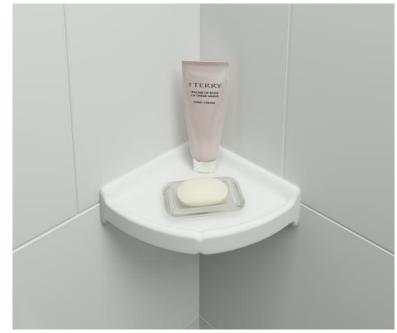

# STANDARD FEATURES

- Wall mount soapdish
- Permanently sealed surface
- Extremely sanitary
- Will not mold or mildew
- Easy to install
- Easy to maintain

## RECOMMENDED USE

• Tubs, Showers, ADA Compliant Rooms

#### ITEM NUMBER

• SD-10