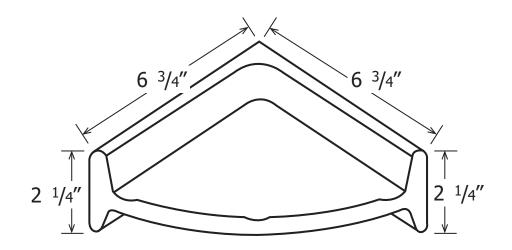

# TECHNICAL SPECIFICATIONS

| MODEL  | SD-10                |
|--------|----------------------|
| TYPE   | Ceramic Corner Mount |
| SIZE   | 6 3/4" x 6 3/4"      |
| HEIGHT | 2 1/4"               |
| FINISH | Matte                |