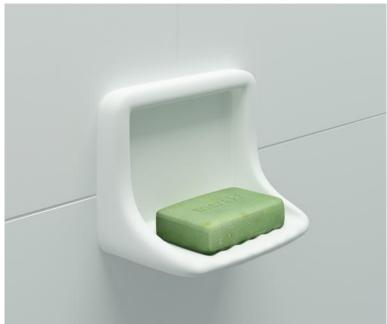

# STANDARD FEATURES

- Wall mount soapdish
- Permanently sealed surface
- Extremely sanitary
- Will not mold or mildew
- Easy to install
- Easy to maintain

# RECOMMENDED USE

• Tubs, Showers, ADA Compliant Rooms

#### ITEM NUMBER

• SD-09

## TECHNICAL SPECIFICATIONS

| MODEL  | SD-09              |
|--------|--------------------|
| TYPE   | Ceramic Wall Mount |
| SIZE   | 6 3/4" x 3 1/2"    |
| HEIGHT | 4 3/4"             |
| FINISH | Matte              |