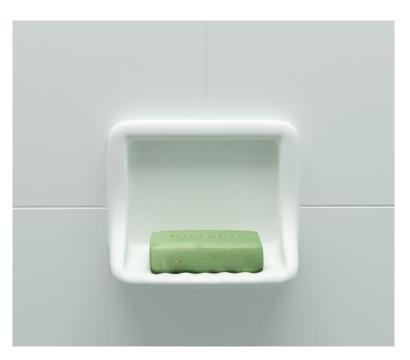

# STANDARD FEATURES

- Wall mount soapdish
- Permanently sealed surface
- Extremely sanitary
- Will not mold or mildew
- Easy to install
- Easy to maintain

# RECOMMENDED USE

• Tubs, Showers, ADA Compliant Rooms

#### ITEM NUMBER

• SD-09

## TECHNICAL SPECIFICATIONS

| MODEL  | SD-09              |
|--------|--------------------|
| TYPE   | Ceramic Wall Mount |
| SIZE   | 6 3/4" x 3 1/2"    |
| HEIGHT | 4 3/4"             |
| FINISH | Matte              |