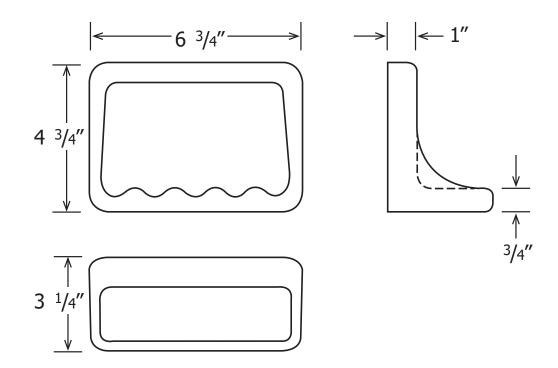

## TECHNICAL SPECIFICATIONS

| MODEL  | SD-09              |
|--------|--------------------|
| TYPE   | Ceramic Wall Mount |
| SIZE   | 6 3/4" x 3 1/2"    |
| HEIGHT | 4 3/4"             |
| FINISH | Matte              |