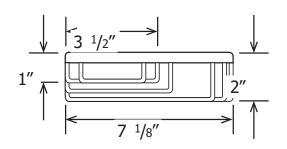

#### ITEM NUMBER

• SD-08

| TECHNICAL SPECIFICATIONS |                          |
|--------------------------|--------------------------|
| MODEL                    | SD-08                    |
| TYPE                     | Corner Mount             |
| SIZE                     | 8 1/8" x 7 1/8" x 3 1/2" |
| FINISH                   | Polished                 |
| HEIGHT                   | 2"                       |