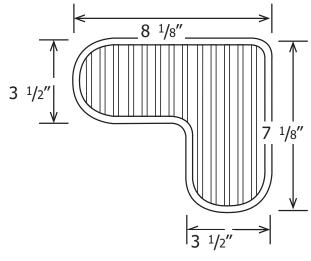

#### ITEM NUMBER

• SD-08

| TECHNICAL SPECIFICATIONS |                          |
|--------------------------|--------------------------|
| MODEL                    | SD-08                    |
| TYPE                     | Corner Mount             |
| SIZE                     | 8 1/8" x 7 1/8" x 3 1/2" |
| FINISH                   | Polished                 |
| HEIGHT                   | 2"                       |