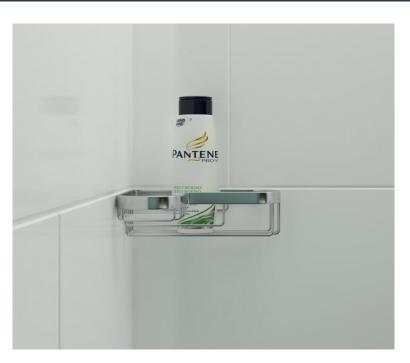

## STANDARD FEATURES

- Chrome Plated Wire Soapdish
- Decorative
- Corner Mount
- Mounting Hardware Included

### RECOMMENDED USE

• Showers

#### ITEM NUMBER

• SD-08

| TECHNICAL SPECIFICATIONS |                          |
|--------------------------|--------------------------|
| MODEL                    | SD-08                    |
| TYPE                     | Corner Mount             |
| SIZE                     | 8 1/8" x 7 1/8" x 3 1/2" |
| FINISH                   | Polished                 |
| HEIGHT                   | 2"                       |