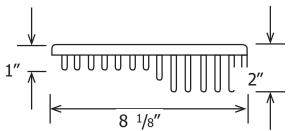

#### ITEM NUMBER

• SD-08

| TECHNICAL SPECIFICATIONS |                          |
|--------------------------|--------------------------|
| MODEL                    | SD-08                    |
| TYPE                     | Corner Mount             |
| SIZE                     | 8 1/8" x 7 1/8" x 3 1/2" |
| FINISH                   | Polished                 |
| HEIGHT                   | 2"                       |

# Mounting Locations:\*

Note: Drill locations in dish may vary so check each dish before drilling. Add a daub of 100% silicone into screw holes under chrome screw cap. Mounting hardware is included.

REV: 09.17.20