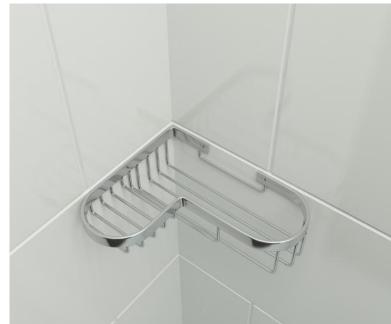

## STANDARD FEATURES

- Chrome Plated Wire Soapdish
- Decorative
- Corner Mount
- Mounting Hardware Included

#### ITEM NUMBER

• SD-08

| TECHNICAL SPECIFICATIONS |                          |
|--------------------------|--------------------------|
| MODEL                    | SD-08                    |
| TYPE                     | Corner Mount             |
| SIZE                     | 8 1/8" x 7 1/8" x 3 1/2" |
| FINISH                   | Polished                 |
| HEIGHT                   | 2"                       |

## SPECIAL NOTES

• \*Recommended Colors Clarification: The SD-08 Chrome Plated Wire Corner Mount Soapdish Hardware Finish Option shown below is for information purposes only. We do not offer samples of the finish.