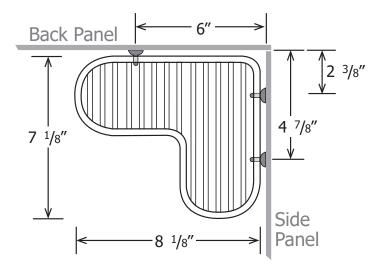

# Mounting Locations:\*

Note: Drill locations in dish may vary so check each dish before drilling. Add a daub of 100% silicone into screw holes under chrome screw cap. Mounting hardware is included.

REV: 09.17.20