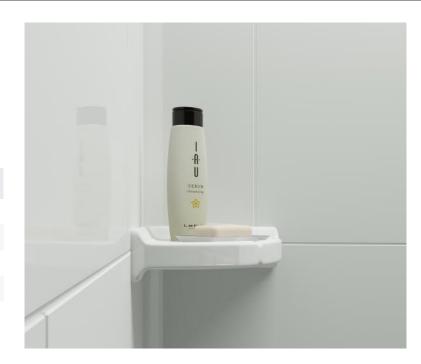

## **PRODUCT SPECIFICATIONS** SD-07: Ceramic Corner Soap Dish - Gloss

RECOMMENDED USE

• Tubs, Showers, ADA Compliant Rooms

ITEM NUMBER

• SD-07

- STANDARD FEATURES
- Corner mount soapdish
- Permanently sealed surface
- Extremely sanitary
- Will not mold or mildew
- Easy to install
- Easy to maintain