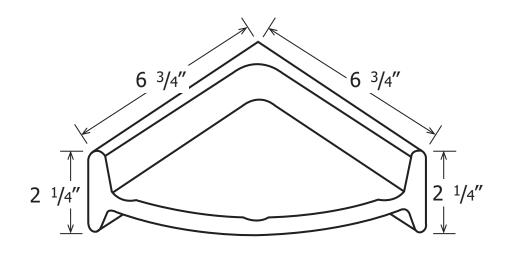

## TECHNICAL SPECIFICATIONS

| MODEL  | SD-07                |
|--------|----------------------|
| TYPE   | Ceramic Corner Mount |
| SIZE   | 6 3/4" x 6 3/4"      |
| HEIGHT | 2 1/4"               |
| FINISH | Gloss                |