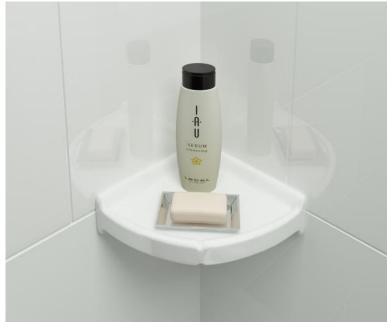

## **PRODUCT SPECIFICATIONS** SD-07: Ceramic Corner Soap Dish - Gloss

RECOMMENDED USE

• Tubs, Showers, ADA Compliant Rooms

ITEM NUMBER

• SD-07

- STANDARD FEATURES
- Corner mount soapdish
- Permanently sealed surface
- Extremely sanitary
- Will not mold or mildew
- Easy to install
- Easy to maintain