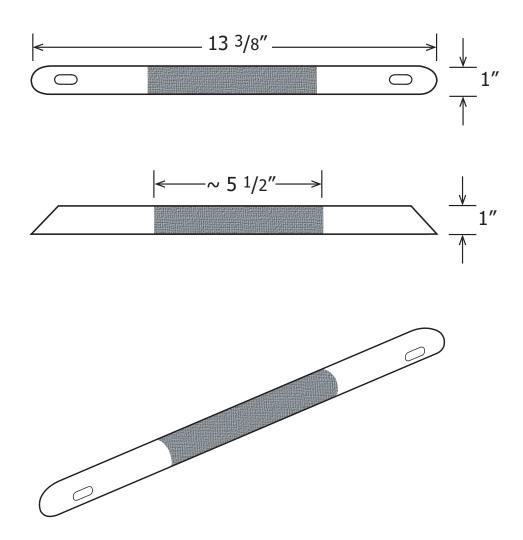

#### **TECHNICAL SPECIFICATIONS**

| FR-11                                | MODEL  |
|--------------------------------------|--------|
| Black Matte Corner Mount             | TYPE   |
| Mounts ~12" above curb of shower pan | HEIGHT |
| 1" x 13 3/8"                         | SIZE   |
| Black Matte                          | FINISH |