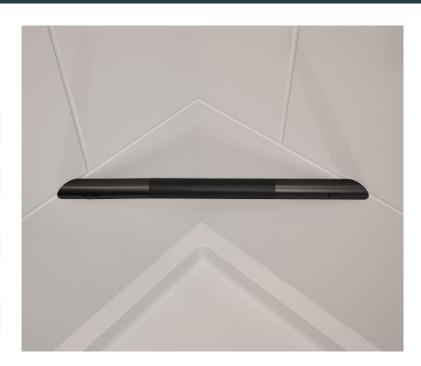

### ITEM NUMBER

- Mounting hardware included
- FR-11
- Knurled center for grip
- Blocking in wall is required

#### **TECHNICAL SPECIFICATIONS**

| FR-11                                | MODEL  |
|--------------------------------------|--------|
| Black Matte Corner Mount             | TYPE   |
| Mounts ~12" above curb of shower pan | HEIGHT |
| 1" x 13 3/8"                         | SIZE   |
| Black Matte                          | FINISH |