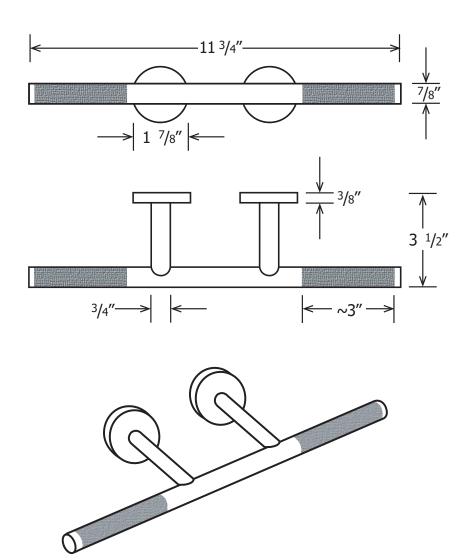

## ITEM NUMBER

• Mounting hardware included

• FR-09

• Blocking in wall is required

| TECHNICAL SPECIFICATIONS |                                      |
|--------------------------|--------------------------------------|
| MODEL                    | FR-09                                |
| TYPE                     | Chrome Plated Wall Mount             |
| HEIGHT                   | Mounts ~12" above curb of shower pan |
| SIZE                     | 3 1/2" x 11 3/4"                     |
| BAR THICKNESS            | 7/8"                                 |
| COVER PLATES             | 1 7/8"                               |
| KNURLED AREA             | 3" each side                         |
| FINISH                   | *Polished Chrome                     |