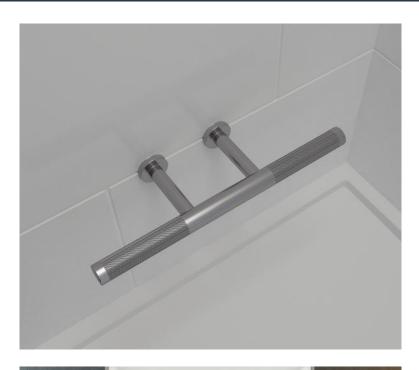

## ITEM NUMBER

• Mounting hardware included

• FR-09

• Blocking in wall is required

| TECHNICAL SPECIFICATIONS |                                      |
|--------------------------|--------------------------------------|
| MODEL                    | FR-09                                |
| TYPE                     | Chrome Plated Wall Mount             |
| HEIGHT                   | Mounts ~12" above curb of shower pan |
| SIZE                     | 3 1/2" x 11 3/4"                     |
| BAR THICKNESS            | 7/8"                                 |
| COVER PLATES             | 1 7/8"                               |
| KNURLED AREA             | 3" each side                         |
| FINISH                   | *Polished Chrome                     |