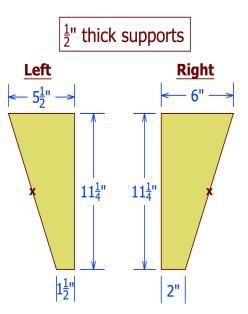

#### Installing the foot rest:

- 1. Thoroughly clean the back of the foot rest, the supports and the wall where it is to be installed with acetone before proceeding
- 2. Using the torpedo level, lightly make a level line to the corner, going onto the adjacent wall with the mark.
- 3. The 6" wide support should be installed first. Apply silicone to the clean back of the support, only a small amount is necessary. Place the silicone toward the outer edges of the supports. Then apply a small amount of hot glue to the middle of the back of the supports. NOTE: It is important that the two different adhesives DO NOT mix. Once the hot melt glue has been applied, the supports need to be installed immediately. If they are not and your hot melt glue cools, the glue will need to be scraped off and re-applied.
- 4. The 5  $\frac{1}{2}$ " wide support should be installed next, following the same procedure used to install the 6" support.