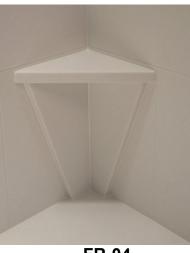

FR-04

In preparation, before installing this foot rest, you will need to have completed the installation of the panel system and sealed the seams of the shower panel behind where the foot rest is to be installed with 100% silicone.

- 6. Check the level of the footrest with the torpedo level. There should be a slight downdraft from the back corner to the front of the footrest. If the walls are not plumb, this could cause the footrest to be angled incorrectly. This can be easily adjusted with small shims under the top of the footrest.
- 7. Using a clean rag or cloth, wipe off pencil marks and any excess silicone. The final installed product should look like this: