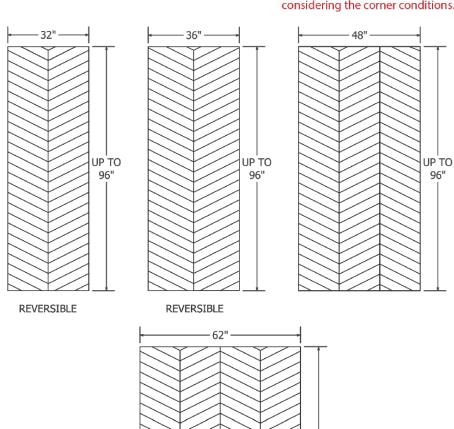

## NOTE:

Due to site conditions, walls are never true and plumb. Therefore it is impossible to match the angled grout lines. We strongly recommend exaggerating the off-set grout lines in the corner conditions for design aesthetic purposes. See detail on left.

Please ensure you refer to specific instructions located within the installation instructions provided by your Mincey project manager / contact for cutting panels to fit while considering the corner conditions.